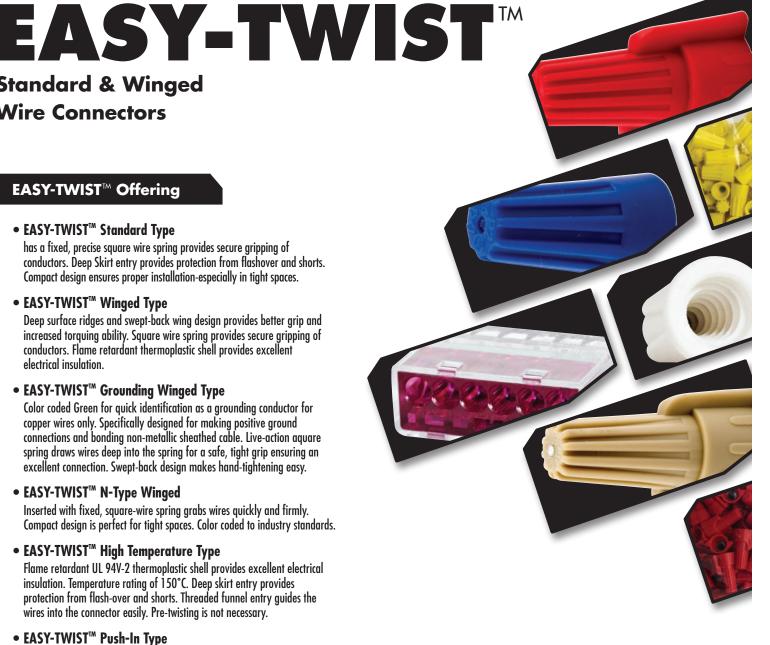

## • EASY-TWIST™ Standard Type

has a fixed, precise square wire spring provides secure gripping of conductors. Deep Skirt entry provides protection from flashover and shorts. Compact design ensures proper installation-especially in tight spaces.

### • EASY-TWIST™ Winged Type

Deep surface ridges and swept-back wing design provides better grip and increased torquing ability. Square wire spring provides secure gripping of conductors. Flame retardant thermoplastic shell provides excellent electrical insulation.

### • EASY-TWIST™ Grounding Winged Type

Color coded Green for quick identification as a grounding conductor for copper wires only. Specifically designed for making positive ground connections and bonding non-metallic sheathed cable. Live-action aquare spring draws wires deep into the spring for a safe, tight grip ensuring an excellent connection. Swept-back design makes hand-tightening easy.

# • EASY-TWIST™ N-Type Winged

Inserted with fixed, square-wire spring grabs wires quickly and firmly. Compact design is perfect for tight spaces. Color coded to industry standards.

### • EASY-TWIST™ High Temperature Type

Flame retardant UL 94V-2 thermoplastic shell provides excellent electrical insulation. Temperature rating of 150°C. Deep skirt entry provides protection from flash-over and shorts. Threaded funnel entry guides the wires into the connector easily. Pre-twisting is not necessary.

### • EASY-TWIST™ Push-In Type

Two-blade construction holds wire more securely. In-line construction on all sizes and allows for greater flexibilty when fitting into boxes & other tight spaces. Clear construction for visual inspection and integrated test port enables continuity testing.

### • EASY-TWIST™ Ceramic Type

Ceramic wire connectors are made of high quality ceramics and have excellent electrical and heat resistant properties. Simple one piece design with threads which are molded into the body.