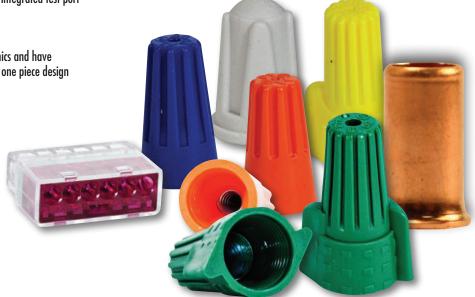

### • EASY-TWIST™ Push-In Type

Two-blade construction holds wire more securely. In-line construction on all sizes and allows for greater flexibilty when fitting into boxes & other tight spaces. Clear construction for visual inspection and integrated test port enables continuity testing.

### • EASY-TWIST™ Ceramic Type

Ceramic wire connectors are made of high quality ceramics and have excellent electrical and heat resistant properties. Simple one piece design with threads which are molded into the body.