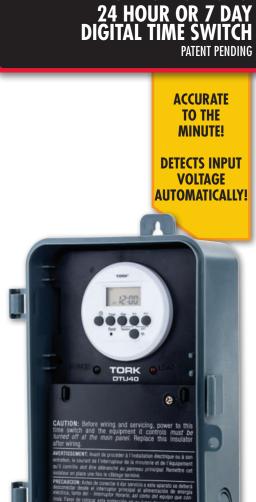

#### **FEATURES**

- AUTOMATIC input voltage detection
- 7 ON and OFF pairs for programs on each day of the week
- Daylight Savings: Quick button for one hour adjustment
- Power Outage Backup:
- BATTERY RETAINS TIME and schedule
- 4-in-1 DPDT Contacts include SPST, SPDT, DPST
- LED INDICATORS Red for load status, Green for power
- 40 AMP contact
- Manual Override ON & OFF

# SPECIFICATIONS

#### **MULTI-VOLTAGE INPUT:**

120/208-240/277VAC (automatic detection) OPERATING TEMPERATURE: -31 °F to 116 °F (-35 °C to 47 °C) ENCLOSURE: Indoor/Outdoor NEMA 3R plastic

40A Resistive @ 120-277VAC 30A Inductive @ 120-277VAC 1HP, 30FLA, 90LRA @ 120VAC 2HP, 20FLA, 60LRA @ 240VAC 30A Ballast @ 120VAC 20A Ballast @ 277VAC 15A Tungsten @ 120VAC 20A @ 28VDC 720VA Pilot Duty @ 120-240VAC 30A Max above 104 °F

# NC CONTACTS:

30A Resistive @ 120-277VAC 15A Inductive @ 120-277VAC 1/4HP, 12 FLA, 30LRA @ 120VAC 1/2HP, 12FLA, 33LRA @ 240VAC 10A Ballast @ 120-277VAC 290VA Pilot Duty @ 120VAC 360VA Pilot Duty @ 240VAC

RATINGS

UNIVERSAL MULTI-VOLTAGE