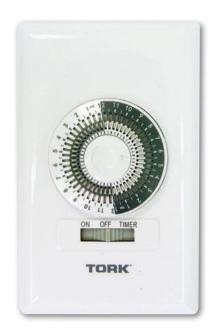

# 711A IN-WALL RESIDENTIAL TIMER SUNSET/TIME OFF

### **FEATURES**

- Captive tabs every 30 minutes
- Up to 24 ON/OFF cycles
- AM/PM format
- Manual Override ON/OFF/TIMER switch
- does not disturb automatic settings
- Requires neutral wire
- White or Almond wallplate, wire connectors and mounting screws are included

# **SPECIFICATIONS**

**INPUT VOLTAGE:** 

125VAC, 60Hz.

WIRE SIZE:

#14AWG.

**OPERATING TEMPERATURE:** 

32 °F to 104 °F (0 °C to 40 °C).