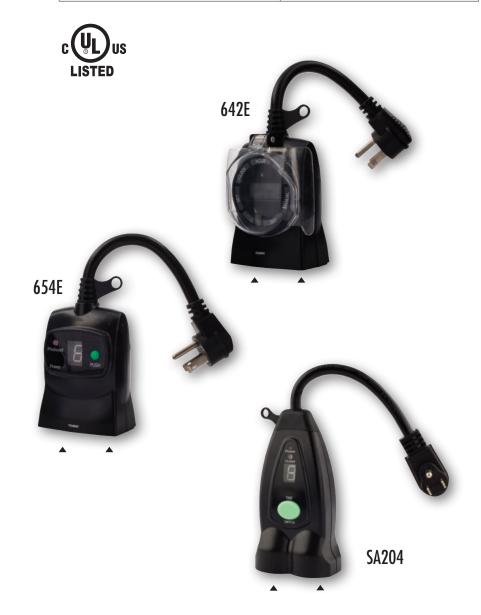

#### **ORDERING INFO & CONTACT RATINGS**

|             |                                        | FIG. NO. CERTIFICATION | UPC CODE | VOLTAGE<br>VAC 50/60Hz | NO. OF<br>OUTLETS<br>(►) | TYPE OF PLUG | DESCRIPTION                               | VARIABLE TIMING<br>SEGMENTS                                      | RATING    |          |                             |               |
|-------------|----------------------------------------|------------------------|----------|------------------------|--------------------------|--------------|-------------------------------------------|------------------------------------------------------------------|-----------|----------|-----------------------------|---------------|
| CAT. NO.    | FIG. NO.                               |                        |          |                        |                          |              |                                           |                                                                  | RESISTIVE | TUNGSTEN | ELECTRONIC<br>Ballast (LED) | MOTOR         |
| 642E        | 1                                      | cULus                  | 16110    | 125                    | 2                        | Grounded     | Outdoor Lighting Timer                    | 30 minutes                                                       | 15A       | 1000W    | 500VA                       | 1/3HP         |
| 654E        | 2                                      | cULus                  | 16113    | 125                    | 2                        | Grounded     | Light Activated<br>Outdoor Lighting Timer | Turns on at Dusk and<br>countdown off<br>1 through 9 hours later | 15A       | 1000W    | 500VA                       | 1/3HP<br>TV-5 |
| SA204       | 3                                      | cETLus                 | 16561    | 120                    | 2                        | Grounded     | Light Activated Landscape<br>Timer        | Turns on at Dusk and<br>countdown off<br>1 through 9 hours later | 8A        | 600W     | _                           | _             |
| NOTE: "▲" = | NOTE: "▲" = Indicates outlet location. |                        |          |                        |                          |              |                                           |                                                                  |           |          |                             |               |