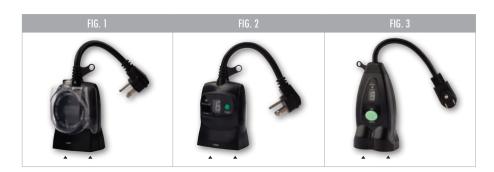

| CAT. NO.                               | FIG. NO. | CERTIFICATION | UPC CODE | VOLTAGE<br>VAC 50/60Hz | NO. OF OUTLETS | TYPE OF PLUG | DESCRIPTION                               | VARIABLE TIMING<br>SEGMENTS                                      | RESISTIVE | RA<br>Tungsten | TING<br>ELECTRONIC<br>BALLAST (LED) | MOTOR         |
|----------------------------------------|----------|---------------|----------|------------------------|----------------|--------------|-------------------------------------------|------------------------------------------------------------------|-----------|----------------|-------------------------------------|---------------|
| 642E                                   | 1        | cULus         | 16110    | 125                    | 2              | Grounded     | Outdoor Lighting Timer                    | 30 minutes                                                       | 15A       | 1000W          | 500VA                               | 1/3HP         |
| 654E                                   | 2        | cULus         | 16113    | 125                    | 2              | Grounded     | Light Activated<br>Outdoor Lighting Timer | Turns on at Dusk and<br>countdown off<br>1 through 9 hours later | 15A       | 1000W          | 500VA                               | 1/3HP<br>TV-5 |
| SA204                                  | 3        | cETLus        | 16561    | 120                    | 2              | Grounded     | Light Activated Landscape<br>Timer        | Turns on at Dusk and<br>countdown off<br>1 through 9 hours later | 8A        | 600W           | -                                   | _             |
| NOTE: "▲" = Indicates outlet location. |          |               |          |                        |                |              |                                           |                                                                  |           |                |                                     |               |