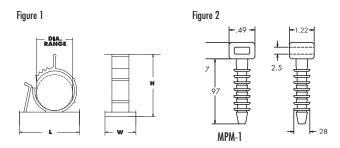

| CAT. NO. | FIG. NO. | CABLE TIE<br>WIDTH<br>ACCEPTABLE | THREAD<br>LENGTH | OVERALL<br>WIDTH | THREAD<br>WIDTH | HEAD SIZE<br>L X W | DIA. RANGE   | LENGTH<br>(IN.) | WIDTH<br>(IN.) | HEIGHT<br>(IN.) | STD. PKG. QTY. | STD. CTN. QTY. |
|----------|----------|----------------------------------|------------------|------------------|-----------------|--------------------|--------------|-----------------|----------------|-----------------|----------------|----------------|
| ADJCC-1  | 1        | _                                | _                | _                | _               | _                  | 0.31 to 0.40 | 1.000           | 0.750          | 0.870           | 100            | 1,000          |
| ADJCC-3  | 1        | _                                | -                | _                | _               | _                  | 0.50 to 0.60 | 1.500           | 0.750          | 1.250           | 100            | 1,000          |
| ADJCC-5  | 1        | _                                | -                | _                | _               | _                  | 0.87 to 1.00 | 1.650           | 1.000          | 1.750           | 100            | 1,000          |
| MPM-1    | 2        | 0.39                             | 0.97             | 1.22             | 0.28            | 0.49 x 0.47        | -            | -               | -              | _               | 100            | 500            |