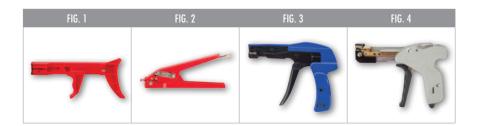

#### TRI

• Ergonomic, durable cable tie tools suitable for tensile strengths from 18lb through 250lb extra heavy lashing ties.

### SSCT

- Stainless Steel manual tools are ergonomic, durable cable tie tools suitable for 100lb and 250lb tensile strength stainless steel ties.
- SSCT-5 has preset tension adjustment control, allowing for uniform tension setting and automatic cutting on each bundle.

| CAT. NO. | FIG. NO. | TOOL DUTY                       | APPLICATION                                           | MIN. TENSILE<br>Strength | STD. CTN. QTY. |
|----------|----------|---------------------------------|-------------------------------------------------------|--------------------------|----------------|
| TRT-200  | 1        | Durable plastic.                | Miniature, intermediate, and standard duty cable ties | 18-50 Lbs.               | 1              |
| TRT-400  | 2        | Extra Heavy Duty, all-metal.    | Miniature up to extra Heavy Duty cable ties           | 18-250 Lbs.              | 1              |
| TRT-500  | 3        | Deluxe cable tie tool.          | Miniature up to Standard Duty cable ties              | 18-50 Lbs.               | 1              |
| SSCT-5   | 4        | Stainless Steel cable tie tool. | 100lb and 250lb Stainless Steel cable ties            | 100-250 Lbs.             | 1              |