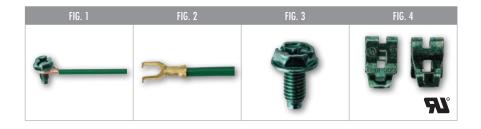

### **Solid Pigtails With Screws**

- Pigtails are insulated conductors supplied with an attached ground screw on one end and the insulation stripped back one inch on the other end.
- Meets NEC requirements.

#### Stranded With Ring & Spade

- Supplied with a spade terminal on one end and a ring terminal with a captive green-dyed screw on the other end.
- 65 strand #12 AWG and 41 strand #14 AWG for maximum flexibility.

| CAT. NO. | FIG. NO. | DESCRIPTION                                           | STD. CTN. QTY. |
|----------|----------|-------------------------------------------------------|----------------|
| PG14C    | 1        | 6.5 Inch 14 AWG Solid With Combo Screw - Green        | 50             |
| PG12C    | 1        | 6.5 Inch 12 AWG Solid With Combo Screw - Green        | 50             |
| PG12C-8  | 1        | 8 Inch 12 AWG Solid Wtih Combo Screw - Green          | 50             |
| PG14SC   | 2        | 8 Inch 14 AWG (41W) Stranded With Combo Slotted Screw | 50             |
| PG12SC   | 2        | 8 Inch 12 AWG (65W) Stranded With Combo Slotted Screw | 50             |
| GSH      | 3        | Hex Head Green Grounding Screw                        | 100            |
| GSC      | 3        | Combo Slotted Hex Screw                               | 100            |
| GGC-1000 | 4        | Green Grounding Clips                                 | 100            |