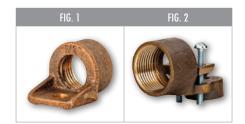

## Economy 360° Hub (GH)

- Threaded hub cast of high-strength, highly conductive bronze.
- Used with ground clamp to ground conductor to water pipe.

## 360° Swing Type (GHM)

- Threaded hub cast of high-strength, highly conductive bronze.
- Used with ground clamp with serrated hub to ground conductor to water pipe.
- Allows entry from any direction.
- Zinc plated steel screws.

| CAT. NO. | FIG. NO. | CONDUIT HUB SIZE (IN.) | GROUND WIRE RANGE (IN.) | STD. CTN. QTY. |
|----------|----------|------------------------|-------------------------|----------------|
| GH-50    | 1        | 1/2                    | 10 SOL — 4 STR          | 50             |
| GH-75    | 1        | 3/4                    | 10 SOL — 2/0 STR        | 25             |
| GH-100   | 1        | 1                      | 10 SOL — 3/0 STR        | 15             |
| GHM-50   | 2        | 1/2                    | 10 SOL — 2/0 STR        | 50             |
| GHM-75   | 2        | 3/4                    | 10 SOL — 2/0 STR        | 75             |
| GHM-100  | 2        | 1                      | 10 SOL — 3/0 STR        | 15             |