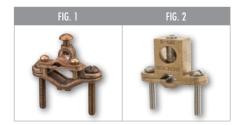

#### Direct Burial With Wire Adapters (G-20DB)

- For connecting wire to copper water pipe for grounding.
- Special pressure bar grips cable armor to lessen chances of grounding conductor being pulled out.
- Assembled with silicon bronze screws.

#### Extra Heavy Duty Direct Burial (G-140DB)

- This incredible ground clamp can handle just about any size ground wire and just about any application.
- Assembled with tough 304 stainless steel screws.
- Will accommodate ground wires from 8 AWG to 4/0 AWG.

#### Direct Burial With Wire Adapters (G-20DB)

- cULus Listed 467 Grounding & Bonding.
- UL467 Listed, Grounding & Bonding.
- CSA.
- Application: UL Listed for direct burial in earth and concrete.

#### Extra Heavy Duty Direct Burial (G-140DB)

- cULus Listed 467 Grounding & Bonding.
- UL467 Listed, Grounding & Bonding).
- Application: UL Listed for direct burial in earth and concrete, be used with rebar, copper water pipe, copper tubing and ground rods up to 1 inch in diameter.

G-20 DB

| CAT. NO. | FIG. NO. | CERTIFICATION | PIPE SIZE (IPS)<br>(IN.) | GROUND WIRE RANGE (IN.) | REBAR SIZE (IN.) | GROUND ROD SIZE<br>(IN.) | LENGTH<br>(L) (IN.) | WIDTH<br>(W) (IN.) | HEIGHT<br>(H) (IN.) | STD. CTN. QTY. |
|----------|----------|---------------|--------------------------|-------------------------|------------------|--------------------------|---------------------|--------------------|---------------------|----------------|
| G-20DB   | 1        | UL            | <sup>1</sup> /2 - 1      | 4,6,8 STR               | _                | -                        | 2.250               | 1.000              | 1.350               | 20             |
| G-140DB  | 2        | cULus         | 1                        | 8 STR-4/0 STR           | 3/8-1            | 1/2-1                    | 2.362               | 0.669              | 1.761               | 10             |