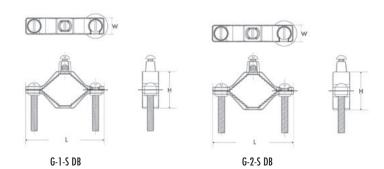

## **FEATURES**

- Screws are 304 stainless steel.
- \*G-S-DB are available with silicon bronze screws by adding suffix of -SB.

| CAT. NO. | FIG. NO. | CERTIFICATION | PIPE SIZE<br>(IPS) | REBAR SIZE<br>(IN.) | GROUND WIRE<br>Bolt Size (In.) | GROUND CLAMP<br>BOLT SIZE (IN.) | GROUND<br>Wire Range (in.) | LENGTH<br>(L) (IN.) | WIDTH<br>(W) (IN.) | HEIGHT<br>(H) (IN.) | STD.<br>CTN.<br>QTY. |
|----------|----------|---------------|--------------------|---------------------|--------------------------------|---------------------------------|----------------------------|---------------------|--------------------|---------------------|----------------------|
| G-1-SDB* | 1        | UL            | 1/2-1              | _                   | 1/4"-20 x 1/2"                 | 1/4"-20 x 1.50"                 | 10 SOL — 2 STR             | 2.280               | 0.650              | 1.400               | 20                   |
| G-2-SDB* | 1        | UL            | 1 1/4-2            | -                   | 1/4"-20 x 1/2"                 | 5/16"-18 x 2"                   | 10 SOL — 2 STR             | 3.600               | 0.750              | 1.690               | 10                   |