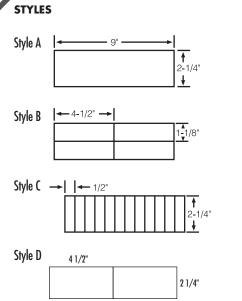

## **FEATURES**

- Pressure-sensitive vinyl markers for marking power lines, conduit bus, fuse boxes, switches and other electrical
  equipment, stocked in three convenient sizes.
- Standard Carton Quantity of 25.
- Black lettering on orange background.

| CAT. NO | SYMBOL              | CAT. NO | SYMBOL              | CAT. NO | SYMBOL              |
|---------|---------------------|---------|---------------------|---------|---------------------|
| VM-A-3  | 120 Volts           | VM-A-49 | 24 Volts            | VM-C-5  | 220 Volts           |
| VM-A-4  | 208 Volts           | VM-B-1  | 110 Volts           | VM-C-7  | 240 Volts           |
| VM-A-5  | 220 Volts           | VM-B-3  | 120 Volts           | VM-C-9  | 277 Volts           |
| VM-A-7  | 240 Volts           | VM-B-4  | 208 Volts           | VM-C-12 | 460 Volts           |
| VM-A-9  | 277 Volts           | VM-B-5  | 220 Volts           | VM-C-13 | 480 Volts           |
| VM-A-11 | 440 Volts           | VM-B-7  | 240 Volts           | VM-C-19 | 4160 Volts          |
| VM-A-12 | 460 Volts           | VM-B-9  | 277 Volts           | VM-C-20 | 4800 Volts          |
| VM-A-13 | 480 Volts           | VM-B-13 | 480 Volts           | VM-C-30 | Single Phase        |
| VM-A-15 | 600 Volts           | VM-B-15 | 600 Volts           | VM-C-32 | Three Phase         |
| VM-A-18 | 2400 Volts          | VM-B-27 | 13200 Volts         | VM-C-35 | 120V to 208V        |
| VM-A-19 | 4160 Volts          | VM-B-28 | 13800 Volts         | VM-C-36 | 120V to 240V        |
| VM-A-20 | 4800 Volts          | VM-B-30 | Single Phase        | VM-C-37 | 277V to 480V        |
| VM-A-25 | 12470 Volts         | VM-B-32 | Three Phase         | VM-C-48 | Danger High Voltage |
| VM-A-28 | 13800 Volts         | VM-B-35 | 120V to 208V        |         |                     |
| VM-A-30 | Single Phase        | VM-B-36 | 120V to 240V        |         |                     |
| VM-A-32 | Three Phase         | VM-B-37 | 277V to 480V        |         |                     |
| VM-A-35 | 120V to 208V        | VM-B-48 | Danger High Voltage |         |                     |
| VM-A-36 | 120V to 240V        | VM-B-49 | 24 Volts            |         |                     |
| VM-A-37 | 277V to 480V        | VM-C-3  | 120 Volts           |         |                     |
| VM-A-48 | Danger High Voltage | VM-C-4  | 208 Volts           |         |                     |