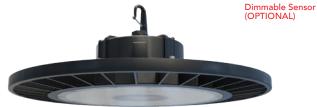

# **LED UFO HIGHBAY**

PC Reflector with bottom cover

Controller for Bi-Level Sensor

#### **DESCRIPTION**

Our new generation LED highbays are ideal for replacing HID High Bay fixtures, offering high performance and long life. Designed precision spherical and convex lens and offers low brightness, uniform illumination and high efficiency LED platform. Designed with easy installation of sensors at the face of the fixture.

#### **FEATURES**

- Suitable for wet locations
- IP65 rated Provides L70 of greater than 70,000 hours
- a large heat sink.
- Includes 6' cord, ring bolt mounting accessory & safety hanging kit
- Dual Voltage 120-347V
- -40°F to 122°F (-40°C to +50°C) operating temperature
- 7 Years Limited Warranty
- Polycarbonate Lens
- 0-10V Dimming
- Multi-CCT/Selectable Wattage in the features