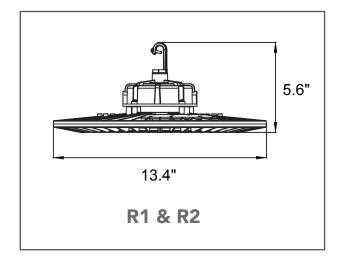

# DIMENSION

#### **SPECIFICATION**

| ORDER # | MODEL#                   | LUMENS OUTPUT                                       | WATTS                | VOLTS    | POWER FACTOR | ССТ           | CRI |
|---------|--------------------------|-----------------------------------------------------|----------------------|----------|--------------|---------------|-----|
| R34211  | RENO-HBU-120W-DV-MCCT-R1 | 8760/11680/<br>14600/17520                          | 60/80/<br>100/120W   | 120-347V | 0.9          | 35/40/<br>50K | >80 |
| R34212  | RENO-HBU-160W-DV-MCCT-R2 | 11680/14600/<br>17520/23360                         | 80/100/<br>120/160W  | 120-347V | 0.9          | 35/40/<br>50K | >80 |
| R34213  | RENO-HBU-250W-DV-MCCT-R3 | 17520/21900/<br>29200/36500                         | 120/150/<br>200/250W | 120-347V | 0.9          | 35/40/<br>50K | >80 |
| R39601  | RENO-HBU-Cover-1         | PC Reflector for 100W&150W UFO HIGHBAY              |                      |          |              |               |     |
| R39602  | RENO-HBU-Cover-2         | PC Reflector bottom cover for 100W&150W UFO HIGHBAY |                      |          |              |               |     |
| R39405  | RENO-LHB-SENSOR          | Bi-level Sensor for UFO highbay                     |                      |          |              |               |     |
| R39406  | RENO-LHB-CONTROLLER      | Controller for Bi-Level Sensor                      |                      |          |              |               |     |