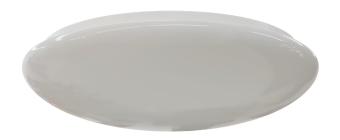

## LED FLUSH MOUNT CEILING FIXTURE

### **FEATURES**

- Energy Star Listed
- Traditional circline design
- Outstanding lumen output
- Mercury Free
- Elegant design & Durability
- Easy Installation & Maintenance
- 50,000 hours lifespan
- 5-year warranty

### **APPLICATIONS**

- Residential Ceiling
- Commercial Building
- Public Hallway