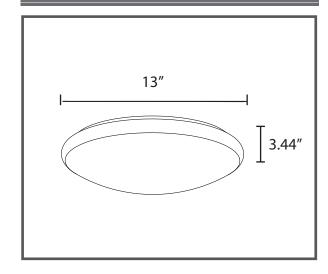

### **DIMENSION**

# **SPECIFICATION**

| ORDER # | MODEL#              | LUMENS<br>OUTPUT     | WATTS     | VOLTS    | SIZE | POWER<br>FACTOR | ССТ                 | CRI |
|---------|---------------------|----------------------|-----------|----------|------|-----------------|---------------------|-----|
| R31013  | RENO-CL-13"-MW-MCCT | 1100/1300<br>/1600lm | 15/18/22W | 120-277V | 13"  | 0.9             | 3000/4000<br>/5000K | 80  |