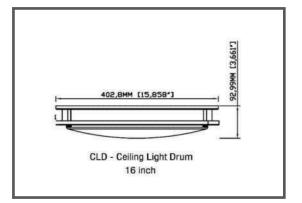

#### DIMENSION

### SPECIFICATION

| ORDER # | MODEL#                  | SIZE | LUMENS<br>OUTPUT | WATTS     | VOLTS    | POWER<br>FACTOR | ССТ                 | CRI |
|---------|-------------------------|------|------------------|-----------|----------|-----------------|---------------------|-----|
| R31012  | RENO-CLD-16"-BN-MW-MCCT | 16″  | 1300/1600/2100   | 14/18/24W | 120-277V | 0.9             | 3000/4000/<br>5000K | 80  |