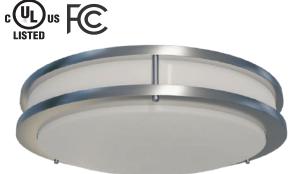

# DECO SERIES

## LED FLUSH MOUNT CEILING FIXTURE

## FEATURES

- Energy Star Listed
- Brush nickel (Stainless steel) finish
- Outstanding lumen Output
- Mercury Free
- Elegant design & Durability
- Easy Installation & Maintenance
- 50,000 hours lifespan
- 5-year warranty
- Multi CCT and Selectable Wattage