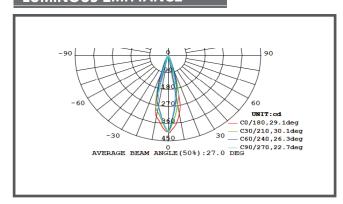

Suitable for wall mounting, ceiling mounting and side mounting
- 120/277/347V Dual Voltage Inpute
- 120 minute battery backup
- 5 Year Warranty
- Universal Pictograms

# **APPLICATIONS**

**Commercial Applications** 







# **SPECIFICATION**

| ORDER# | MODEL#     | TYPE                   | BATTERY     | VOLTAGE      | POWER<br>CONSUMPTION           | LAMP HEAD    |
|--------|------------|------------------------|-------------|--------------|--------------------------------|--------------|
| R61001 | RENO-RMS-U | Exit sign              | 3.6V Ni-cad | 120/277/347V | 2.7W at 120V<br>2.64W at 347V  | No           |
| R61002 | RENO-RMC-U | Sign & lights<br>Combo | 3.6V Ni-cad | 120/277/347V | 3.93W at 120V<br>3.27W at 347V | 1W 6000K LED |

#### **DIMENSION**



## **LUMINOUS EMITTANCE**