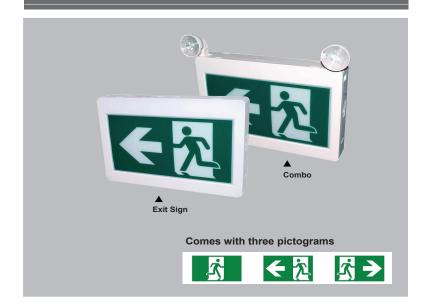

## **LED RUNNING MAN SIGN & COMBO**

# **FEATURES**

- Injection molded thermoplastic ABS housing
- 120 minutes discharge after battery charge 24 hours
- Suitable for wall mounting, ceiling mounting and side mounting
- 120/277/347V Dual Voltage Inpute
- 120 minute battery backup
- 5 Year Warranty
- Universal Pictograms

# **SPECIFICATION**

| ORDER# | MODEL#     | TYPE                   | BATTERY     | VOLTAGE      | POWER<br>CONSUMPTION           | LAMP HEAD    |
|--------|------------|------------------------|-------------|--------------|--------------------------------|--------------|
| R61001 | RENO-RMS-U | Exit sign              | 3.6V Ni-cad | 120/277/347V | 2.7W at 120V<br>2.64W at 347V  | No           |
| R61002 | RENO-RMC-U | Sign & lights<br>Combo | 3.6V Ni-cad | 120/277/347V | 3.93W at 120V<br>3.27W at 347V | 1W 6000K LED |