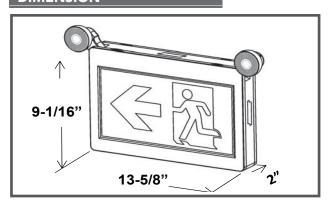

ter battery charge 24 hours
- Suitable for wall mounting, ceiling mounting and side mounting
- 120/277/347V Dual Voltage Inpute
- 120 minute battery backup
- 5 Year Warranty
- Universal Pictograms

# **APPLICATIONS**

**Commercial Applications** 







# **SPECIFICATION**

| ORDER# | MODEL#     | TYPE                   | BATTERY     | VOLTAGE      | POWER<br>CONSUMPTION           | LAMP HEAD    |
|--------|------------|------------------------|-------------|--------------|--------------------------------|--------------|
| R61001 | RENO-RMS-U | Exit sign              | 3.6V Ni-cad | 120/277/347V | 2.7W at 120V<br>2.64W at 347V  | No           |
| R61002 | RENO-RMC-U | Sign & lights<br>Combo | 3.6V Ni-cad | 120/277/347V | 3.93W at 120V<br>3.27W at 347V | 1W 6000K LED |

#### **DIMENSION**



## **LUMINOUS EMITTANCE**