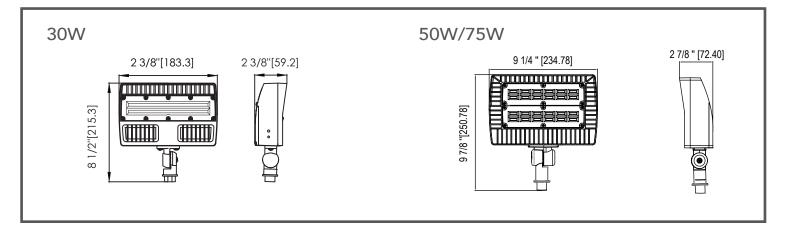

| Date:         | Туре:        |
|---------------|--------------|
| Project Name: | Part Number: |

DIMENSION