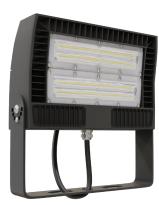

#### DESCRIPTION

Reno compact flood lights are water resistant rated at IP65. Creating bright, security and spot lighting for a variety of applications such as perimeter, entryway, facades, landscapes, retail and residential complexes and architectural lighting.Can mount in almost any angle with a yoke-style arm and Knuckle Mount Attachment

#### **FEATURES**

- Die-cast aluminum housing with Glass Lens
- (prevent yellowing)
- L70 rated chip for over 100,000 projected life hours
- 1/2" NPT stainless steel threaded nipple
- Dual Voltage 120-347V н.
- -40°c~ to 50°c operating temperature
- 5 Year Warranty
- Custom colours available/ Black colour default
- Selectable Multi CCT