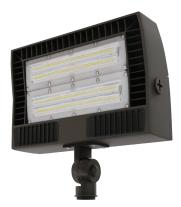

#### DESCRIPTION

Reno compact flood lights are water resistant rated at IP65. Creating bright, security and spot lighting for a variety of applications such as perimeter, entryway, facades, landscapes, retail and residential complexes and architectural lighting.Can mount in almost any angle with a yoke-style arm and Knuckle Mount Attachment

#### **FEATURES**

- Die-cast aluminum housing with Glass Lens
- (prevent yellowing)
- L70 rated chip for over 100,000 projected life hours
- 1/2" NPT stainless steel threaded nipple
- Dual Voltage 120-347V н.
- -40°c~ to 50°c operating temperature
- 5 Year Warranty
- Custom colours available/ Black colour default
- Selectable Multi CCT