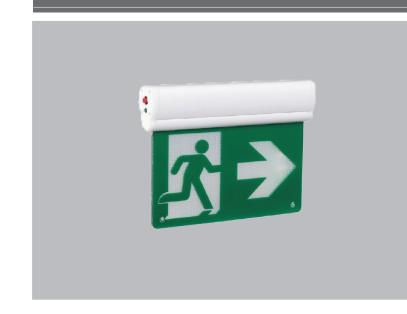

### LED EDGE-LIT RUNNING MAN SIGN

## **FEATURES**

- Injection molded thermoplastic ABS housing
- UL-94V-0 Flame rating, fire-resistant
  Power consumption :3W MAX
- 120/277/347V Dual Voltage Inpute
- 90 minute battery backup
- 5 Year Warranty