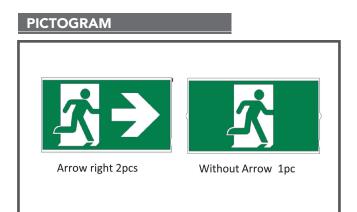

Date: Project Name: Туре:

Part Number:

### LED EDGE-LIT RUNNING MAN SIGN



## **FEATURES**

- Injection molded thermoplastic ABS housing
- UL-94V-0 Flame rating, fire-resistant
  Power consumption :3W MAX
- 120/277/347V Dual Voltage Inpute
- 90 minute battery backup
- 5 Year Warranty

# APPLICATIONS

- Commercial Applications
- Space mounting locations



# **SPECIFICATION**

| ORDER# | MODEL#     | TYPE      | BATTERY     | VOLTAGE      | FREQUENCY | LAMP HEAD |
|--------|------------|-----------|-------------|--------------|-----------|-----------|
| R61003 | RENO-REL-U | Exit sign | 3.6V Ni-cad | 120/277/347V | 60Hz      | No        |

#### DIMENSION