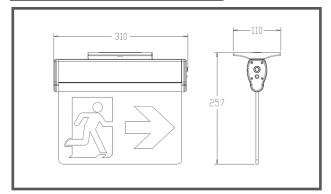

Date: Project Name: Туре:

Part Number:

### LED EDGE-LIT RUNNING MAN SIGN



## **FEATURES**

- Injection molded thermoplastic ABS housing
- UL-94V-0 Flame rating, fire-resistant
  Power consumption :3W MAX
- 120/277/347V Dual Voltage Inpute
- 90 minute battery backup
- 5 Year Warranty

# APPLICATIONS

- Commercial Applications
- Space mounting locations



# **SPECIFICATION**

| ORDER# | MODEL#     | TYPE      | BATTERY     | VOLTAGE      | FREQUENCY | LAMP HEAD |
|--------|------------|-----------|-------------|--------------|-----------|-----------|
| R61003 | RENO-REL-U | Exit sign | 3.6V Ni-cad | 120/277/347V | 60Hz      | No        |

#### DIMENSION