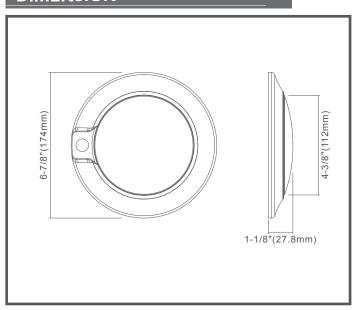

- Utility rooms

#### **PIR Motion Sensor**

Turn on when detecting movement, not only in dark, but also daytime. Turn off after 30 seconds (customized is also available) delay if no more motion



#### **SPECIFICATION**

| ORDER # | MODEL#                | LUMENS<br>OUTPUT | WATTS | VOLTS | BEAM<br>ANGLE | POWER<br>FACTOR | ССТ                       | CRI |
|---------|-----------------------|------------------|-------|-------|---------------|-----------------|---------------------------|-----|
| R31010  | RENO-PIR-CSC3030-4KWH | 600lm            | 10W   | 120V  | 120°          | 0.95            | 4000K<br>Natural<br>White | 80  |





| Date:         | Туре:        |
|---------------|--------------|
| Project Name: | Part Number: |

### **FEATURES**



## **INSTALLATION**



# DIMENSION