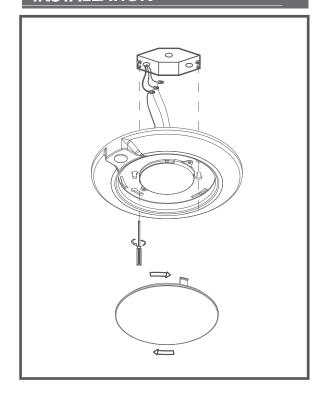

Storage Areas
- Utility rooms

#### **PIR Motion Sensor**

Turn on when detecting movement, not only in dark, but also daytime. Turn off after 30 seconds (customized is also available) delay if no more motion



#### **SPECIFICATION**

| ORDER # | MODEL#                | LUMENS<br>OUTPUT | WATTS | VOLTS | BEAM<br>ANGLE | POWER<br>FACTOR | ССТ                       | CRI |
|---------|-----------------------|------------------|-------|-------|---------------|-----------------|---------------------------|-----|
| R31010  | RENO-PIR-CSC3030-4KWH | 600lm            | 10W   | 120V  | 120°          | 0.95            | 4000K<br>Natural<br>White | 80  |





| Date:         | Туре:        |
|---------------|--------------|
| Project Name: | Part Number: |

### **FEATURES**



## **INSTALLATION**



# DIMENSION