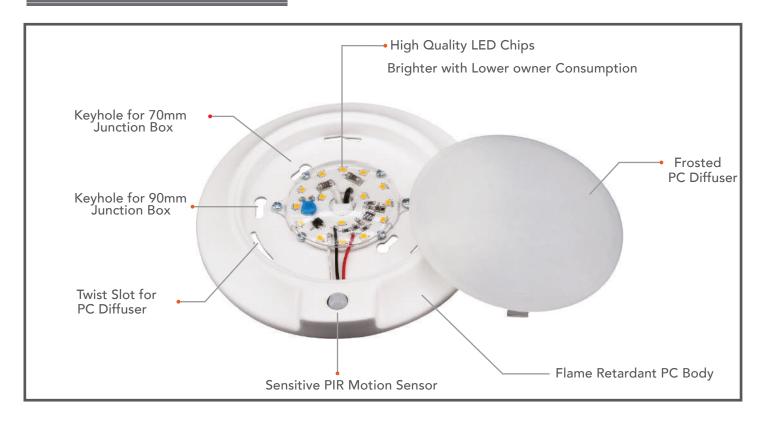

#### **FEATURES**

- Energy Star Listed
- Flame Retarted PC materoa,
- minimizing signal interference
- When motion is detected, it automatically turning lights ON & turns the lights off
- Input voltage: AC 120V 50/60Hz
- Designed for indoor use only
- 50,000 hours lifespan
- 5-year warranty

### **FEATURES**