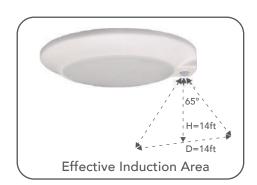

#### **PIR Motion Sensor**

Turn on when detecting movement, not only in dark, but also daytime. Turn off after 30 seconds (customized is also available) delay if no more motion