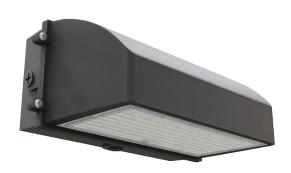

## **DESCRIPTION**

RENO Gemini Full Cut-off Wall Pack is a high performance fixture offering both durability and full cutoff style. Fixture comes in rugged cast-aluminum housing with excellent design.

#### **CUT OFF WALL PACK**