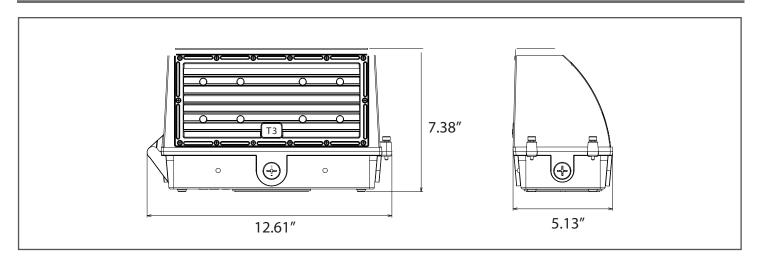

DV-MCCT-R1  | 25/40/60W   | 120-347V   | 50,000         | TYPE 3        | 3275/5240<br>/7860    | 30/40/50K |
| R51013       | RENO-CWP-120W-MW-DV-MCCT-R2 | 80/100/120W | 120-347V   | 50,000         | TYPE 3        | 10480/13100<br>/15720 | 30/40/50K |





| Date:         | Type:        |
|---------------|--------------|
| Project Name: | Part Number: |

# OPTIONAL ACCESSORIES

| IMAGE | ORDER# | MODEL#              | DESCRIPTION                    |  |  |
|-------|--------|---------------------|--------------------------------|--|--|
|       | R39408 | RENO-LHB-CONTROLLER | Controller for Bi-Level Sensor |  |  |
|       | R54010 | RENO-WP-PHOTOCELL   | DC 12V PHOTOCELL               |  |  |
|       | R54011 | RENO-WP-SENSOR      | DC 12V MICROWAVE MOTION SENSOR |  |  |

# **DIMENSION**