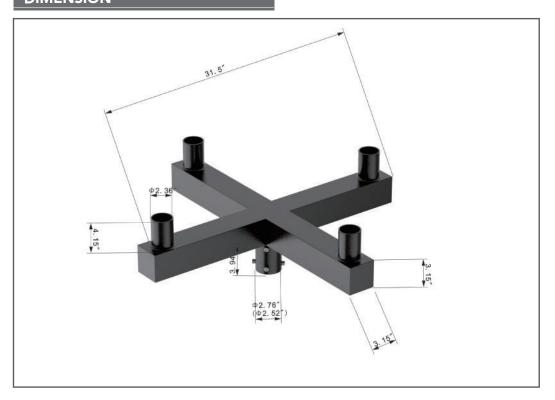

| Date:         | Туре:        |
|---------------|--------------|
| Project Name: | Part Number: |

## **RENO-SBA4** Low profile Bullhorn – 4 x 2 3/8" Tenon



## **DESCRIPTION**

The RENO-SBA4 is a steel tenon adapter which converts the top of a tenon extension into a 2 3/8" Quadruple low profile Bullhorn. It slips over the tenon and is perfect for the standard Slip-Fitter accessory.

## **FEATURES**

- 4 x 2 3/8" tenon
- Fits over a 2 3/8" tenon
- Powder coated steel
- Matte Black Finish
- 10 Year Warranty
- Custom colours available

| ORDER# | MODEL#    | DESCRIPTION                             |
|--------|-----------|-----------------------------------------|
| R59317 | RENO-SBA4 | Low profile Bullhorn – 4 x 2 3/8" Tenon |

## **DIMENSION**