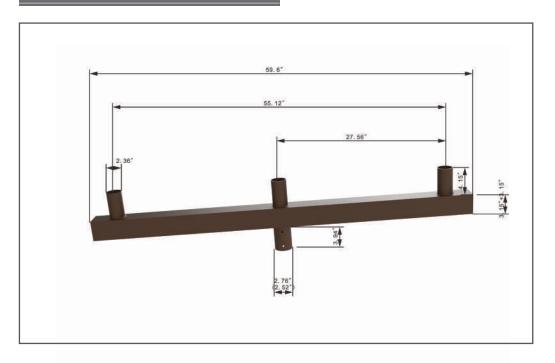

## **DESCRIPTION**

The RENO-SBA3 is a steel tenon adapter which converts the top of a tenon extension into a 2 3/8" triple low profile Bullhorn. It slips over the tenon and is perfect for the standard Slip-Fitter accessory.

## **DIMENSION**