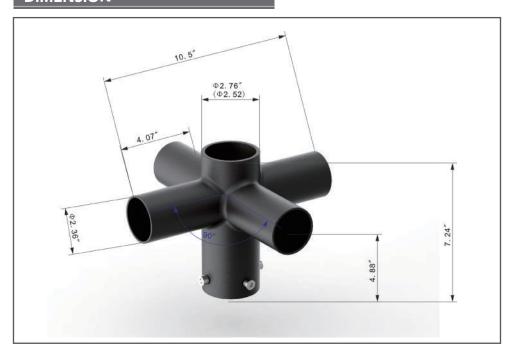

| Date:         | Туре:        |
|---------------|--------------|
| Project Name: | Part Number: |

## **RENO-TAH4** Tenon Adaptor for Tenon top – 4 x 2 3/8" Tenon



## **DESCRIPTION**

The RENO-TAH4 is a steel tenon adapter which converts the top of a tenon extension into a 2 3/8" Quadruple arm tenon. It slips over the tenon and is perfect for the standard Slip-Fitter accessory.

## **FEATURES**

- 4 x 2 3/8" tenon
- Fits over a 2 3/8" tenon
- Powder coated steel
- Matte Black Finish
- 10 Year Warranty
- Custom colours available

| ORDER# | MODEL#    | DESCRIPTION                                    |
|--------|-----------|------------------------------------------------|
| R59314 | RENO-TAH4 | Tenon Adaptor for Tenon top – 4 x 2 3/8" Tenon |

## **DIMENSION**