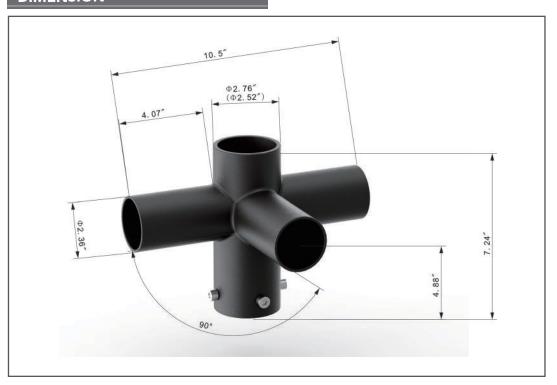

| Date:         | Туре:        |
|---------------|--------------|
| Project Name: | Part Number: |

## **RENO-TAH3L Tenon Adaptor for Tenon top - 3 x 2 3/8" Tenon**



## **DESCRIPTION**

The RENO-TAH3L is a steel tenon adapter which converts the top of a tenon extension into a 2 3/8" triple arm tenon. It slips over the tenon and is perfect for the standard Slip-Fitter accessory.

## **FEATURES**

- 3 x 2 3/8" tenon
- Fits over a 2 3/8" tenon
- Powder coated steel
- Matte Black Finish
- 10 Year Warranty
- Custom colours available

| ORDER# | MODEL#     | DESCRIPTION                                    |
|--------|------------|------------------------------------------------|
| R59313 | RENO-TAH3L | Tenon Adaptor for Tenon top – 3 x 2 3/8" Tenon |

## **DIMENSION**