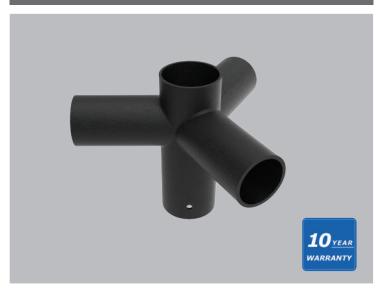

## **RENO-TAH3 Tenon Adaptor for Tenon top - 3 x 2 3/8" Tenon**

## **DESCRIPTION**

The RENO-TAH3 is a steel tenon adapter which converts the top of a tenon extension into a 2 3/8" triple arm tenon. It slips over the tenon and is perfect for the standard Slip-Fitter accessory.

## **FEATURES**

- 3 x 2 3/8" tenon
- Fits over a 2 3/8" tenon
- Powder coated steel
- Matte Black Finish
- 10 Year Warranty
- Custom colours available

| ORDER# | MODEL#    | DESCRIPTION                                    |
|--------|-----------|------------------------------------------------|
| R59312 | reno-tah3 | Tenon Adaptor for Tenon top – 3 x 2 3/8" Tenon |