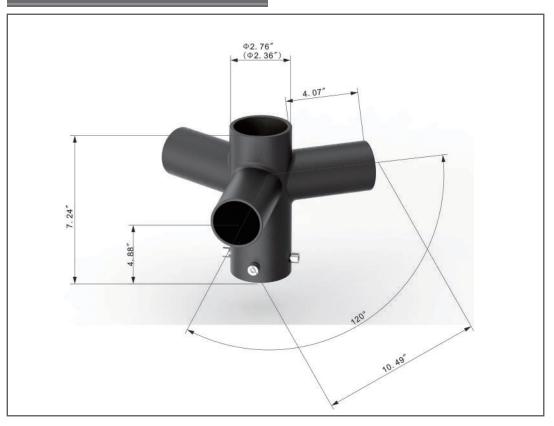

| Date:         | Туре:        |
|---------------|--------------|
| Project Name: | Part Number: |

## **RENO-TAH3 Tenon Adaptor for Tenon top - 3 x 2 3/8" Tenon**



## **DESCRIPTION**

The RENO-TAH3 is a steel tenon adapter which converts the top of a tenon extension into a 2 3/8" triple arm tenon. It slips over the tenon and is perfect for the standard Slip-Fitter accessory.

## **FEATURES**

- 3 x 2 3/8" tenon
- Fits over a 2 3/8" tenon
- Powder coated steel
- Matte Black Finish
- 10 Year Warranty
- Custom colours available

| ORDER# | MODEL#    | DESCRIPTION                                    |
|--------|-----------|------------------------------------------------|
| R59312 | reno-tah3 | Tenon Adaptor for Tenon top – 3 x 2 3/8" Tenon |

## **DIMENSION**