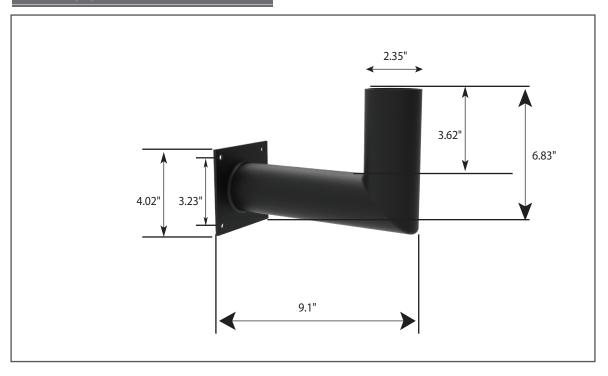

| Date:         | Туре:        |
|---------------|--------------|
| Project Name: | Part Number: |

## **RENO-LSSM** Wall Mount, Right Angle Tenon – 9" Tennon



## **DESCRIPTION**

The RENO-LSSM is designed to mount to a wall, providing a 9" long right angle. The outside diameter of the tenon is 2 3/8" working perfectly with the standard Slip-Fitter accessory.

## **FEATURES**

- 2 3/8" horizontal tenon
- Wall Mount
- Powder coated steel
- Matte Black Finish
- 10 Year Warranty
- Custom colours available

| ORDER# | MODEL#    | DESCRIPTION                               |
|--------|-----------|-------------------------------------------|
| R59303 | RENO-LSSM | Wall Mount, Right Angle Tenon – 9" Tennon |

## **DIMENSION**