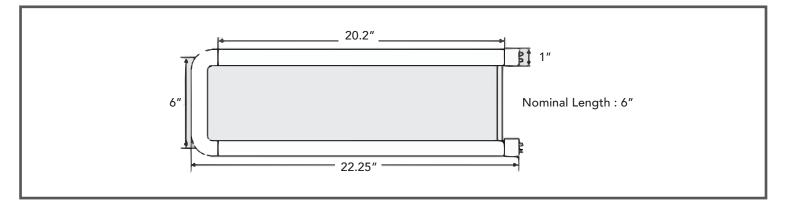

tions
- NSF Listed: NSF/ANSI Standard 2 Food Equipment
- High luminous efficiency
- Operating Temperature: -20°C/-4°F to 45°C/113°F
- 50,000+ Hour Lifetime(L70)

#### APPLICATIONS

- Office Lighting
- Commercial Applications
- Residential
- Food Service Equipment



# **SPECIFICATION**

| ORDER # | MODEL #             | WATTS | BASE | VOLTAGE(V) | HOUR<br>RATING | BEAM<br>ANGLE | INITIAL<br>LUMENS | CCT(K) |
|---------|---------------------|-------|------|------------|----------------|---------------|-------------------|--------|
| R43002  | WLL-LEDT8BC13/840/U | 13W   | G13  | BF         | 50,000         | 330°          | 1850lm            | 4000K  |
| R43003  | WLL-LEDT8BC13/850/U | 13W   | G13  | BF         | 50,000         | 330°          | 1900lm            | 5000K  |

### DIMENSION