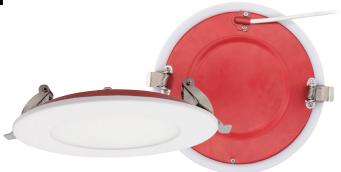

# LED FIRE RATED RECESSED DOWNLIGHT

## **FEATURES**

- 2-Hour fire rating providing a reinforced and heat resistant steel casing
- Selectable color temperature: 27K, 3K, 35K, 4K & 5K
- Junction box with commercial grade driver included
- Triac Dimmable, Certififed airtight, IC rated
- Easy installation NO ADDITIONAL BOX REQUIRED