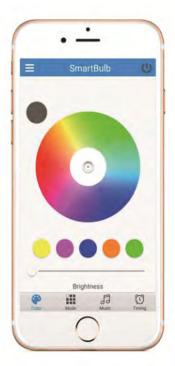

How to have fun with the lamp.

- 1. Turn on the switch of the lamp;
- 2. Open the setting on your smart phone, find the Bluetooth switch and turn it on;
- 3. Find "Smart bulb" down from the Bluetooth switch and connecting;
- 4. Return back on your phone, open the downloaded app, find the device "I Smart Bulb" and enter into;
- 5. Congratulation, you can control the lamp now, have fun.

# PLEASE DOWNLOAD "iSmartBulb"

White color lighting for 10 hours;

Magic color lighting for 8 hours;

Music playing for 12 hours;

Both lighting and music for 6 hours.

Please charging the lamp first before you start use it.