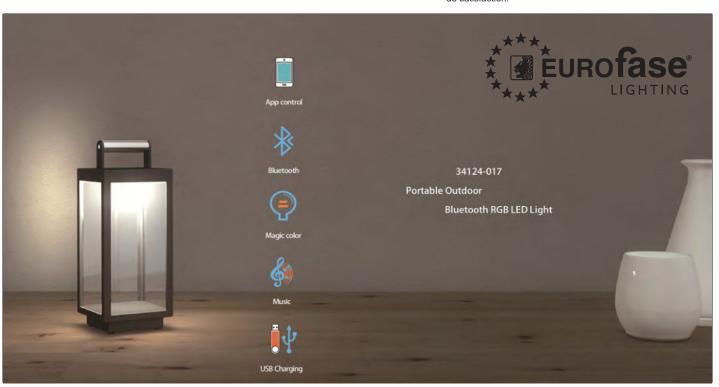

### Portable Outdoor Bluetooth RGB LED Light

Model #34124-017 – Basically it's an Bluetooth Speaker with high resolution audio version and Loud Speaker. Easy step to connect to your phone device, control the lights and musics via App.