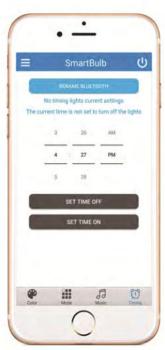

How to have fun with the lamp.

- 1. Turn on the switch of the lamp;
- 2. Open the setting on your smart phone, find the Bluetooth switch and turn it on;
- 3. Find "Smart bulb" down from the Bluetooth switch and connecting;
- 4. Return back on your phone, open the downloaded app, find the device "I Smart Bulb" and enter into;
- 5. Congratulation, you can control the lamp now, have fun.

# PLEASE DOWNLOAD "iSmartBulb"

White color lighting for 10 hours;

Magic color lighting for 8 hours;

Music playing for 12 hours;

Both lighting and music for 6 hours.

Please charging the lamp first before you start use it.