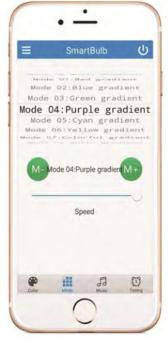

How to have fun with the lamp.

- 1. Turn on the switch of the lamp;
- 2. Open the setting on your smart phone, find the Bluetooth switch and turn it on;
- 3. Find "Smart bulb" down from the Bluetooth switch and connecting;
- 4. Return back on your phone, open the downloaded app, find the device "I Smart Bulb" and enter into;
- 5. Congratulation, you can control the lamp now, have fun.

# PLEASE DOWNLOAD "iSmartBulb"

White color lighting for 10 hours;

Magic color lighting for 8 hours;

Music playing for 12 hours;

Both lighting and music for 6 hours.

Please charging the lamp first before you start use it.