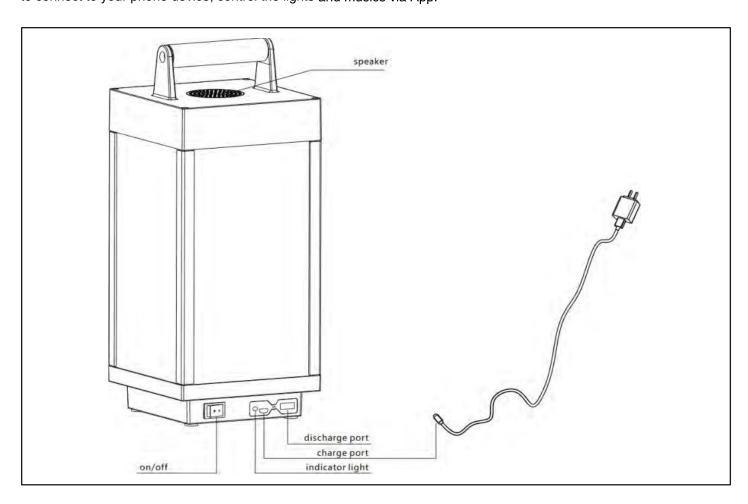

How to have fun with the lamp.

- 1. Turn on the switch of the lamp;
- 2. Open the setting on your smart phone, find the Bluetooth switch and turn it on;
- 3. Find "Smart bulb" down from the Bluetooth switch and connecting;
- 4. Return back on your phone, open the downloaded app, find the device "I Smart Bulb" and enter into;
- 5. Congratulation, you can control the lamp now, have fun.

## Cautions during charge:

- 1. Please put the switch on before charging the lamp, indicator light flashing means under charging, stop flashing mean battery is full charged;
- 2. Please charge the lamp when it in low battery, which you could see on the app the battery mark turn to red;
- 3. Please charge the lamp for 10 minutes after the lamp run out of battery, remove the data cable, turn off and then turn on the switch to active the lamp for normal operation.