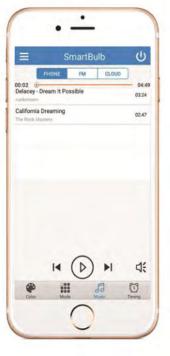

### Portable Outdoor Bluetooth RGB LED Light

Model #34124-017 – Basically it's an Bluetooth Speaker with high resolution audio version and Loud Speaker. Easy step to connect to your phone device, control the lights and musics via App.

How to have fun with the lamp.

- 1. Turn on the switch of the lamp;
- 2. Open the setting on your smart phone, find the Bluetooth switch and turn it on;
- 3. Find "Smart bulb" down from the Bluetooth switch and connecting;
- 4. Return back on your phone, open the downloaded app, find the device "I Smart Bulb" and enter into;
- 5. Congratulation, you can control the lamp now, have fun.

# PLEASE DOWNLOAD "iSmartBulb"

White color lighting for 10 hours;

Magic color lighting for 8 hours;

Music playing for 12 hours;

Both lighting and music for 6 hours.

Please charging the lamp first before you start use it.