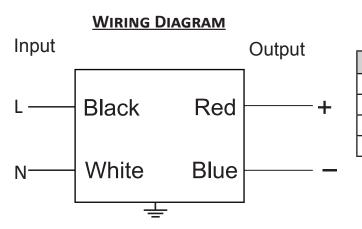

### **LEAD LENGTH**

| Wire  | in  |
|-------|-----|
| Black | 5.9 |
| White | 5.9 |
| Blue  | 5.9 |
| Red   | 5.9 |