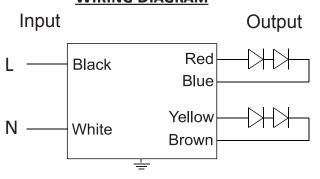

### **WIRING DIAGRAM**

### **LEAD LENGTH**

| Wire   | in  |  |
|--------|-----|--|
| Black  | 5.9 |  |
| White  | 5.9 |  |
| Blue   | 5.9 |  |
| Red    | 5.9 |  |
| Yellow | 5.9 |  |
| Brown  | 5.9 |  |