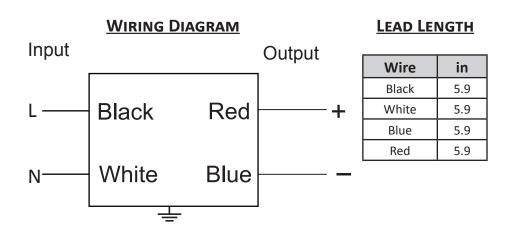

6                        | 15.2                   | 0.90                 |
| 12                      | 12                    |                             |                                    |                        |                      |

| Min. Start<br>Temperature (°F/°C) | Surge Protection<br>(kV) | Efficiency<br>(%) | IP Rating | Max. THD<br>(%) |
|-----------------------------------|--------------------------|-------------------|-----------|-----------------|
| -40/-40                           | 2                        | 80                | 66        | 20              |

### REGULATORY COMPLIANCE

- Meets FCC Part 15 Class A for EMI
- Complies with ANSI Standards
- RoHS Compliant
- cRUus Listed





#### ULTRASAVE LIGHTING LTD.

www.ultrasave.ca



### Physical Characteristics



#### **CASE DIMENSIONS**

| Overall<br>(L)  | 4.21" | 107 mm |
|-----------------|-------|--------|
| Width<br>(W)    | 1.41" | 36 mm  |
| Height<br>(H)   | 1.14" | 29 mm  |
| Mounting<br>(M) | 3.90" | 99 mm  |

## **ORDERING INFORMATION**

| Model Number  | Quantity/Carton (pcs) | Carton Dimensions<br>(L"xW"xH") | G. Weight<br>(lb) |
|---------------|-----------------------|---------------------------------|-------------------|
| LED12-12V120M | 100                   | 17.3 x 17.3 x 6.3               | 46.3              |

#### ULTRASAVE LIGHTING LTD.

www.ultrasave.ca