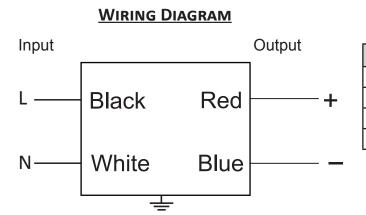

#### **LEAD LENGTH**

| Wire  | in  |
|-------|-----|
| Black | 5.9 |
| White | 5.9 |
| Blue  | 5.9 |
| Red   | 5.9 |
|       |     |