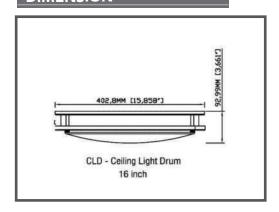

### **DIMENSION**

## **SPECIFICATION**

| ORDER# | MODEL#                   | SIZE | LUMENS<br>OUTPUT | WATTS | VOLTS    | POWER<br>FACTOR | ССТ                     | CRI |
|--------|--------------------------|------|------------------|-------|----------|-----------------|-------------------------|-----|
| R31011 | RENO-CLD-14W-16"-BN-MCCT | 16"  | 1300 lm          | 14W   | 120-277V | 0.9             | 3000K<br>4000K<br>5000K | 80  |