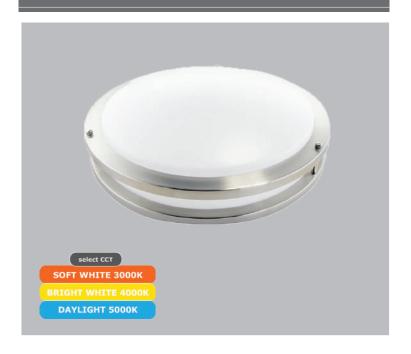

# LED FLUSH MOUNT CEILING FIXTURE

## **FEATURES**

- Energy Star Listed
- Brush nickel (Stainless steel) finish
- Outstanding lumen Output
- Mercury Free
- Elegant design & Durability
- Easy Installation & Maintenance
- 50,000 hours lifespan
- 5-year warranty

## **SPECIFICATION**

| ORDER# | MODEL#                   | SIZE | LUMENS<br>OUTPUT | WATTS | VOLTS    | POWER<br>FACTOR | ССТ                     | CRI |
|--------|--------------------------|------|------------------|-------|----------|-----------------|-------------------------|-----|
| R31011 | RENO-CLD-14W-16"-BN-MCCT | 16"  | 1300 lm          | 14W   | 120-277V | 0.9             | 3000K<br>4000K<br>5000K | 80  |