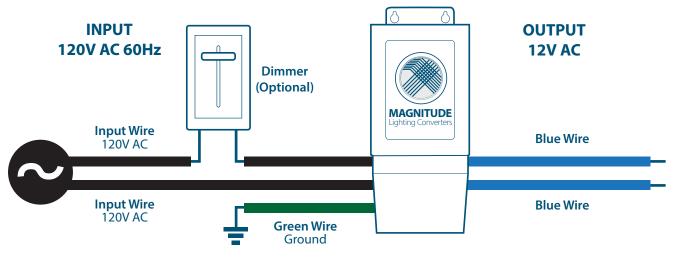

## **Precautions Before Installing**

Check the label and ensure the transformer has the proper input voltage and wattage for the job. Check the wire markings to ensure they match the wiring diagram on this installation guide.

#### **Input Connections / Grounding**

Remove the wiring compartment knockouts and install strain reliefs. With power turned off, route the input wires through a strain relief and connect one wire to black and one wire to white. for all wire connections use only UL listed wire nuts and connectors of suitable size and type. The transformer case MUST be grounded in accordance with the N.E.C. Connect the ground wire to the transformer green wire.

#### **Output Connections**

Bring the wires of the light fixture through the other open knockout and connect them to the transformer wires.

#### Dimming

Use MLV dimmer switches only. Please visit our website for a full dimmer compatibility list - **www.magnitudeinc.com** 