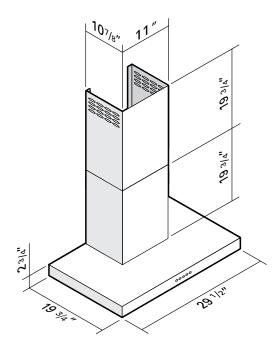

## TECHNICAL SPECIFICATIONS

- Stainless steel finish
- 390 and 480 CFM
- Noise level: low speed 0.6 to hi 8.0 sones (high speed)
- 3-speed control
- 2 LED bulbs, 5W, with 2 light levels (incl.) of chimney provided, as long as it
- 5-layer aluminum filters (incl.)
- 6" round vertical vent exhaust
- Telescopic chimney
  19 3/4" (bottom section) –
  19 3/4" (top section)

### DIMENSIONS

- Optional 30" chimney for ceilings up to 10 feet
- Good for ceilings up to 8 ft 6 in. (For 9' (108'') ceilings, the hood can be installed using the sections of chimney provided, as long as it is installed at a distance of at least 31'' from the counter.)