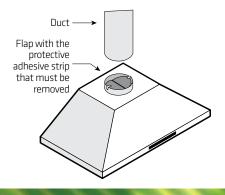

#### The most common problem is range hood flaps that fail to open:

- Did you remove the protective adhesive strip on the flaps?
- Did you install the duct too tightly over the flaps, preventing them from opening fully?
- Never use screws to attach the duct to the hood outlet. Use duct tape instead
- To quickly check whether the valves are operating properly, run the hood for 30 second then turn it off. After 2 or 3 seconds, you should hear the two flaps close one after the other.