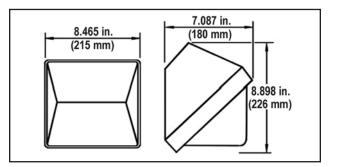

ium base, E17 MH.

#### Features

- Designed for residential/commercial applications.
- Fast and easy mounting to reduce installation cost.
- · Heat resistant borosilicate glass lens.
- Aluminum reflector diffuser provide effective light distribution.

## Housing

- Die-cast aluminum housing designed for maximum heat dissipation.
- Fully gasket housing to prevent water, dirt, and bugs from entering the optical compartment.
- · Electrostatic powder finish in bronze and white.

## Electrical

- 120/277/347V, 60Hz.
- Capable of starting from -30°C.
- Prewired for 347V.

# **Dimensions & Ordering Guide**

Model WMS-070-MH-MT-BR WMS-070-MH-MT-WH

#### Description Bronze Housing White Housing • 70W multi-tap MH energy saving small size flood light designed for outdoor wet location applications



Listings

US LISTED

LITELINE CORPORATION

8 Abacus Road, Brampton, Ontario, Canada L6T 5B7 Tel: 416-996-1856 • Fax: 905-794-1990 / 1-888-738-9736 E-mail: sales@liteline.com • Website: liteline.com Product specifications subject to change without notice.



## WMS-070-MH-MT

WALL MOUNT HID OUTDOOR FLOOD LIGHT SMALL SIZE



Listings



LITELINE CORPORATION

8 Abacus Road, Brampton, Ontario, Canada L6T 5B7 Tel: 416-996-1856 • Fax: 905-794-1990 / 1-888-738-9736 E-mail: sales@liteline.com • Website: liteline.com Product specifications subject to change without notice.