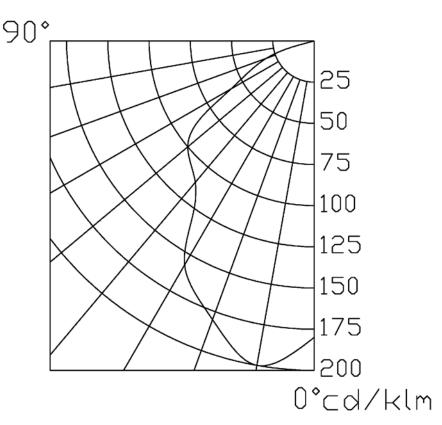

#### Features

- Designed for residential/commercial applications.
- Fast and easy mounting to reduce installation cost.
- · Heat resistant borosilicate glass lens.
- Aluminum reflector diffuser provide effective light distribution.