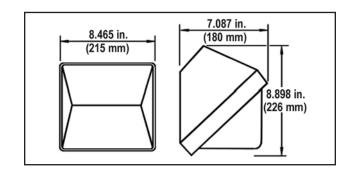

### **Features**

- Designed for residential/commercial applications.
- · Fast and easy mounting to reduce installation cost.
- · Heat resistant borosilicate glass lens.
- · aluminum reflector diffuser provide effective light distribution.

## Housing

- Die-cast aluminum housing designed for maximum heat dissipation.
- Fully gasket housing to prevent water, dirt, and bugs from entering the optical compartment.
- · Electrostatic powder finish in bronze and white.

### Electrical

- 120/277/347V, 60Hz.
- Capable of starting from -30°C.
- Prewired for 347V.

# **Dimensions & Ordering Guide**

#### Model

## WMS-100-HPS-MT-BR WMS-100-HPS-MT-WH

# Description

Bronze Housing White Housing

 100W multi-tap HPS energy saving small size flood light designed for outdoor wet location applications



### Listings



### LITELINE CORPORATION



## WMS-100-HPS-MT

WALL MOUNT HID OUTDOOR FLOOD LIGHT SMALL SIZE



Listings



### LITELINE CORPORATION