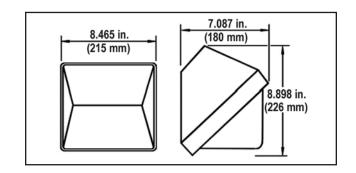

al/commercial applications.
- · Fast and easy mounting to reduce installation cost.
- · Heat resistant borosilicate glass lens.
- · aluminum reflector diffuser provide effective light distribution.

## Housing

- Die-cast aluminum housing designed for maximum heat dissipation.
- Fully gasket housing to prevent water, dirt, and bugs from entering the optical compartment.
- · Electrostatic powder finish in bronze and white.

### Electrical

- HID ballast, class "H" insulation, available as normal power factor with 120V input.
- Capable of starting from -30°C.

## **Dimensions & Ordering Guide**

#### Model

## WMS-100-HPS-120-BR WMS-100-HPS-120-WH

# Description

Bronze Housing White Housing

 100W 120V HPS energy saving small size flood light designed for outdoor wet location applications



### Listings



### LITELINE CORPORATION



# WMS-100-HPS-120

WALL MOUNT HID OUTDOOR FLOOD LIGHT SMALL SIZE



Listings



### LITELINE CORPORATION