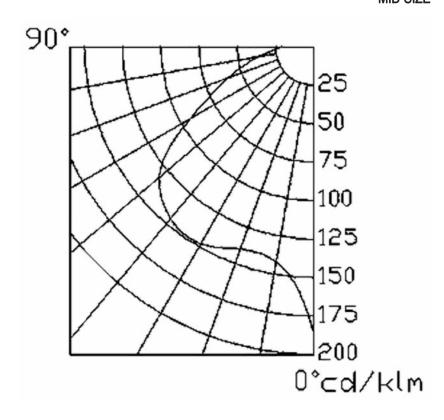

- Fully gasket housing to prevent water, dirt, and bugs from entering the optical compartment.
- · Electrostatic powder finish in bronze and white.

#### Electrical

- 120/277/347V, 60Hz.
- Capable of starting from -30°C.
- · Prewired for 347V.

## **Dimensions & Ordering Guide**

#### Model

WMM-175-MH-MT-BR WMM-175-MH-MT-WH

# Description

Bronze Housing White Housing

 175W multi-tap MH mid size energy saving flood light designed for outdoor wet location applications



### Listings



#### LITELINE CORPORATION

8 Abacus Road, Brampton, Ontario, Canada L6T 5B7 Tel: 416-996-1856 • Fax: 905-794-1990 / 1-888-738-9736 E-mail: sales@liteline.com • Website: liteline.com

Product specifications subject to change without notice.



# WMM-175-MH-MT

WALL MOUNT HID OUTDOOR FLOOD LIGHT MID SIZE



Listings