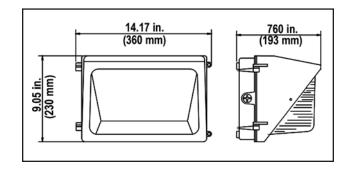

se, E17 MH.

#### **Features**

- · Designed for commercial applications.
- · Fast and easy mounting to reduce installation cost.
- · Heat resistant borosilicate glass lens.
- · aluminum reflector diffuser provide effective light distribution.

## Housing

- Die-cast aluminum housing designed for maximum heat dissipation.
- Fully gasket housing to prevent water, dirt, and bugs from entering the optical compartment.
- · Electrostatic powder finish in bronze and white.

#### Electrical

- 120/277/347V, 60Hz.
- Capable of starting from -30°C.
- · Prewired for 347V.

## **Dimensions & Ordering Guide**

#### Model

WMM-175-MH-MT-BR WMM-175-MH-MT-WH

# Description

Bronze Housing White Housing

 175W multi-tap MH mid size energy saving flood light designed for outdoor wet location applications



### Listings



#### LITELINE CORPORATION

8 Abacus Road, Brampton, Ontario, Canada L6T 5B7 Tel: 416-996-1856 • Fax: 905-794-1990 / 1-888-738-9736 E-mail: sales@liteline.com • Website: liteline.com

Product specifications subject to change without notice.



# WMM-175-MH-MT

WALL MOUNT HID OUTDOOR FLOOD LIGHT MID SIZE



Listings