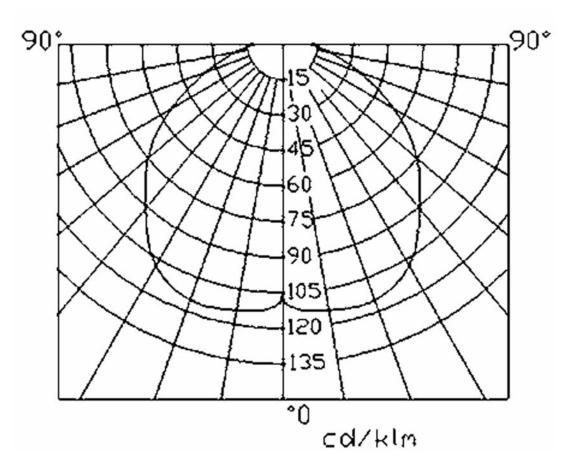

#### Features

- Designed for commercial applications.
- · Fast and easy mounting to reduce installation cost.
- · Heat resistant borosilicate glass lens.
- Aluminum reflector diffuser provide effective light distribution.