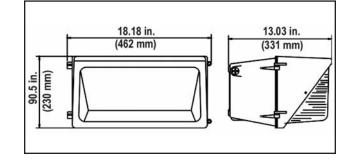

# **Dimensions & Ordering Guide**

Model WML-400-MH-MT-BR WML-400-MH-MT-WH

# Description

Bronze Housing White Housing

 400W multi-tap MH large size energy saving flood light designed for outdoor wet location applications

Listings

US LISTED

LITELINE CORPORATION

8 Abacus Road, Brampton, Ontario, Canada L6T 5B7 Tel: 416-996-1856 • Fax: 905-794-1990 / 1-888-738-9736 E-mail: sales@liteline.com • Website: liteline.com Product specifications subject to change without notice.