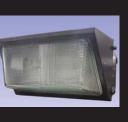

WALL MOUNT HID OUTDOOR FLOOD LIGHT LARGE SIZE WML-400-MH-MT

**PROJECT Canadalite.com** 

FIXTURE TYPE

\_\_\_\_\_

LAMP

MODEL

CONTACT/TELEPHONE 1(888)887-7038

#### Description

Outdoor wall mounted large size HID flood light, CUL listed for wet location. Designed for easy installation with 400W Metal Halide lamp for 120V application.

#### Features

- Designed for commercial applications.
- · Fast and easy mounting to reduce installation cost.
- · Heat resistant borosilicate glass lens.
- Aluminum reflector diffuser provide effective light distribution.

## Housing

- Die-cast Aluminum housing designed for maximum heat dissipation.
- Fully gasket housing to prevent water, dirt, and bugs from entering the optical compartment.
- · Electrostatic powder finish in bronze and white.