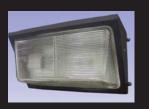

WALL MOUNT HID OUTDOOR FLOOD LIGHT LARGE SIZE WML-250-MH-MT

PROJECT Canadalite.com

FIXTURE TYPE

MODEL

LAMP

CONTACT/TELEPHONE 1(888)887-7038

### **Description**

Outdoor wall mounted large size HID flood light, CUL listed for wet location. Designed for easy installation with 250W Metal Halide lamp for 120V application.