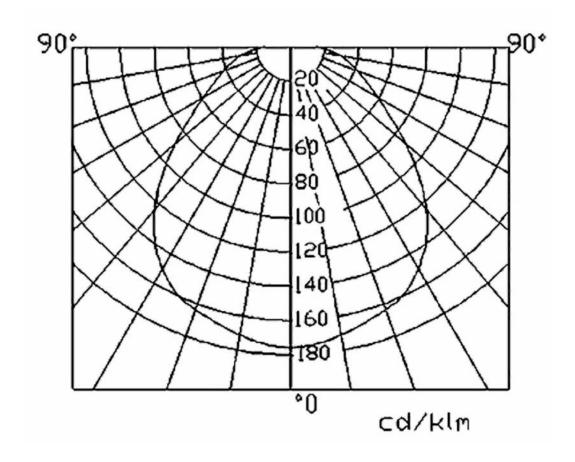

### **Features**

- · Designed for commercial applications.
- · Fast and easy mounting to reduce installation cost.
- · Heat resistant borosilicate glass lens.
- Aluminum reflector diffuser provide effective light distribution.