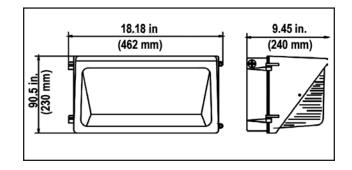

d with 250W clear mogul base, ED28 MH.

### **Features**

- · Designed for commercial applications.
- · Fast and easy mounting to reduce installation cost.
- · Heat resistant borosilicate glass lens.
- Aluminum reflector diffuser provide effective light distribution.

## Housing

- Die-cast Aluminum housing designed for maximum heat dissipation.
- Fully gasket housing to prevent water, dirt, and bugs from entering the optical compartment.
- · Electrostatic powder finish in bronze and white.

### Electrical

- 120/277/347V, 60Hz.
- Capable of starting from -30°C.

# **Dimensions & Ordering Guide**

### Model

WML-250-MH-MT-BR WML-250-MH-MT-WH

# Description

Bronze Housing White Housing

 250W multi-tap MH large size energy saving flood light designed for outdoor wet location applications



## Listings





## WML-250-MH-MT

WALL MOUNT HID OUTDOOR FLOOD LIGHT LARGE SIZE



Listings



## LITELINE CORPORATION