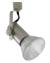

# **Description**

The UNIVERSAL is a line voltage aluminum cylinder fixture for PAR light source. UNIVERSAL is a front loading track fixture which provides directiona light source for special aiming and assures secure lock on angle position.

# UNI1190-BN

UNIVERSAL brushed nickel track fixture,