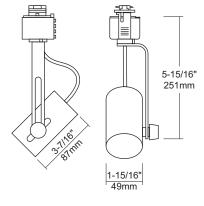

### Adjustability

Fixture provides vertical rotation of 180° and horizontal rotation of 358°; providing a wide range of light source aiming possibilities.

## Dimming

The track fixture is dimmable when used with electronic line voltage rated dimming controls only. 120V / 60Hz input; 120V output; 150W maximum load.