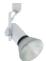

# **Description**

The UNIVERSAL is a line voltage aluminum cylinder fixture for PAR light source. UNIVERSAL is a front loading track fixture which provides directiona light source for special aiming and assures secure lock on angle position.

# Body

Constructed of die cast aluminum which provides superior strength and rigidity. Softened edges adds up to the low profile aesthetic design.

### Lamping

Porcelain socket for 120V PAR lamps, 150 watts max. A high temperature glass shield is included, mounted to front of lamp fixture.

### Adjustability

Fixture provides vertical rotation of 180° and horizontal rotation of 358°; providing a wide range of light source aiming possibilities.

# UNI1190-WH

UNIVERSAL white track fixture, 120V.