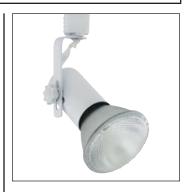

# **Description**

The UNIVERSAL is a line voltage aluminum cylinder fixture for PAR light source. UNIVERSAL is a front loading track fixture which provides directiona light source for special aiming and assures secure lock on angle position.

# Body

Constructed of die cast aluminum which provides superior strength and rigidity. Softened edges adds up to the low profile aesthetic design.

### Lamping

Porcelain socket for 120V PAR lamps, 150 watts max. A high temperature glass shield is included, mounted to front of lamp fixture.