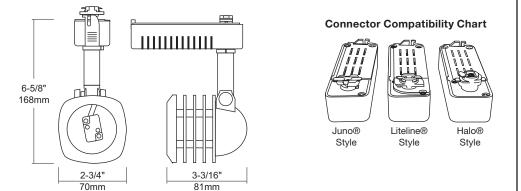

# Body

Constructed of die cast aluminum which provides superior strength and rigidity. Softened edges adds up to the low profile aesthetic design. Serrated sides for easy gripping.

### Lamping

Porcelain socket for 12V MR16 lamps, 50 watts max. A high temperature glass shield is included, mounted to front of lamp fixture.

### Adjustability

Lamp housing is controlled with an adjustable yoke that would provide custom aiming; 330° horizontal rotation and 90° vertical rotation.

### Compatibility

Liteline track fixtures are compatible with Juno®, Halo® and most brands configured to Halo® track system design.