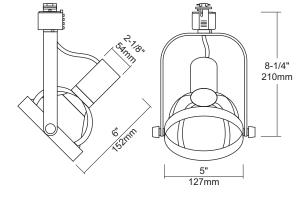

# **Description**

The ALEXIS is an adjustable, lightweight, high-styled, exposed lamp design, line voltage track lighting fixture. ALEXIS provides a front load lamping and allows for directional light source for special aiming and asures secure lock on angle position.

# Body

Constructed of die cast aluminum which provides superior strength and rigidity. Softened edges adds up to the low profile aesthetic design.

#### Lamping

Porcelain socket for 120V PAR38 lamps, 150 watts max. A high temperature glass shield is included, mounted to front of lamp fixture.

#### **Adjustability**

Fixture provides vertical rotation of 90° and horizontal rotation of 330°; providing a wide range of light source aiming possibilities.