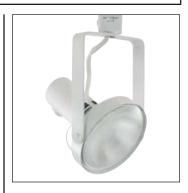

# **Description**

The ALEXIS is an adjustable, lightweight, high-styled, exposed lamp design, line voltage track lighting fixture. ALEXIS provides a front load lamping and allows for directional light source for special aiming and asures secure lock on angle position.

# Body

Constructed of die cast aluminum which provides superior strength and rigidity. Softened edges adds up to the low profile aesthetic design.

#### Lamping

Porcelain socket for 120V PAR38 lamps, 150 watts max. A high temperature glass shield is included, mounted to front of lamp fixture.

#### **Adjustability**

Fixture provides vertical rotation of 90° and horizontal rotation of 330°; providing a wide range of light source aiming possibilities.