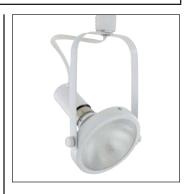

## **Description**

The ATHENA is an adjustable, lightweight, high-styled, exposed lamp design, line voltage track lighting fixture. ATHENA provides a rear load lamping and allows for directional light source for special aiming and asures secure lock on angle position.

#### **Body**

Constructed of die cast aluminum which provides superior strength and rigidity. Softened edges adds up to the low profile aesthetic design.

#### Adjustability

Fixture provides vertical rotation of 90° and horizontal rotation of 330°; providing a wide range of light source aiming possibilities.