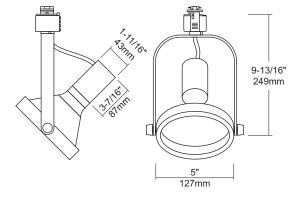

#### **Body**

Constructed of die cast aluminum which provides superior strength and rigidity. Softened edges adds up to the low profile aesthetic design.

#### Adjustability

Fixture provides vertical rotation of 90° and horizontal rotation of 330°; providing a wide range of light source aiming possibilities.

#### Lamping

Porcelain socket for 120V PAR38 lamps, 150 watts max. A high temperature glass shield is included, mounted to front of lamp fixture.