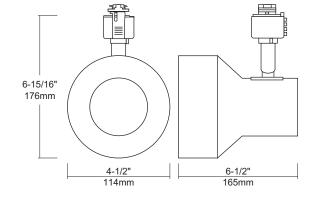

# **Body**

Constructed of die cast aluminum which provides superior strength and rigidity. Softened edges adds up to the low profile aesthetic design.

### Adjustability

Lamp housing is controlled with an adjustable yoke that would provide custom aiming; 330° horizontal rotation and 90° vertical rotation.

**Dimming**The track fixture is dimmable when used with electronic line voltage rated dimming controls only. 120V / 60Hz input; 120V output; 75W maximum load.