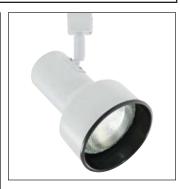

# **Description**

The LERNA is a front loading gimbal track fixture. It provides directional light source for special aiming and assures secure lock on angle position. The single stem conceals wiring and provides full adjustment of light source for special aiming.

# **Body**

Constructed of die cast aluminum which provides superior strength and rigidity. Softened edges adds up to the low profile aesthetic design.