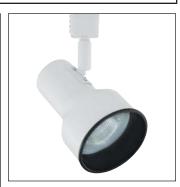

## **Description**

The LERNA is a front loading gimbal track fixture. It provides directional light source for special aiming and assures secure lock on angle position. The single stem conceals wiring and provides full adjustment of light source for special aiming.

### **Body**

Constructed of die cast aluminum which provides superior strength and rigidity. Softened edges adds up to the low profile aesthetic design.

#### Lamping

Medium base porcelain socket for 120V AC PAR20 or R20 lamps, 50 watts max.