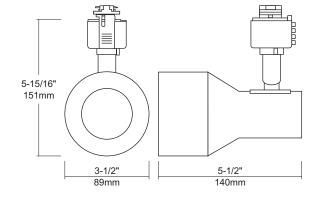

### **Body**

Constructed of die cast aluminum which provides superior strength and rigidity. Softened edges adds up to the low profile aesthetic design.

#### Lamping

Medium base porcelain socket for 120V AC PAR20 or R20 lamps, 50 watts max.

#### Adjustability

Lamp housing is controlled with an adjustable yoke that would provide custom aiming; 330° horizontal rotation and 90° vertical rotation.

**Dimming**The track fixture is dimmable when used with electronic line voltage rated dimming controls only. 120V / 60Hz input; 120V output; 50W maximum load.