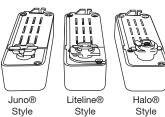

#### Compatibility

Liteline track fixtures are compatible with Juno®, Halo® and most brands configured to Halo® track system design.

## **Connector Compatibility Chart**

Notes: Accessories should be ordered separately. For additional options please consult your Liteline representative. Juno is a registered trademark of Juno Lighting Group. Halo is a registered trademark of Cooper