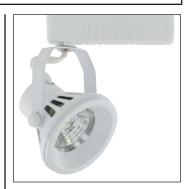

## **Description**

Die cast construction track fixture with matching baffle, the GEMINI features a double yoke that provides for secure lock on vertical angle position.

## Body

Constructed of die cast aluminum which provides superior strength and rigidity. Softened edges adds up to the low profile aesthetic design. Serrated sides for easy gripping.

#### **Adjustability**

Lamp housing is controlled with an adjustable double yoke that would provide custom aiming; 330° horizontal rotation and 90° vertical rotation.