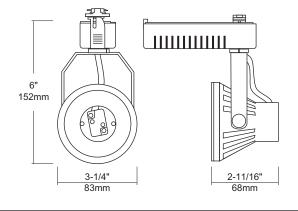

## Body

Constructed of die cast aluminum which provides superior strength and rigidity. Softened edges adds up to the low profile aesthetic design. Serrated sides for easy gripping.

#### Lamping

Porcelain socket for 12V MR16 lamps, 50 watts max. A high temperature glass shield is included, mounted to front of lamp fixture.

#### **Adjustability**

Lamp housing is controlled with an adjustable double yoke that would provide custom aiming; 330° horizontal rotation and 90° vertical rotation.