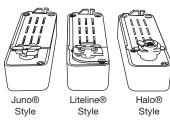

#### Compatibility

Liteline track fixtures are compatible with Juno®, Halo® and most brands configured to Halo® track system design.

# **Connector Compatibility Chart**

**Notes:** Accessories should be ordered separately. For additional options please consult your Liteline representative. Juno is a registered trademark of Juno Lighting Group. Halo is a registered trademark of Cooper Lighting.