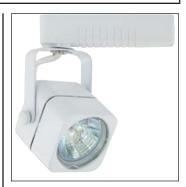

## **Description**

APOLLO is a low voltage die cast aluminum designer fixture for MR16 12V lamps. It provides directional light source for specific aiming and assures a secure lock on the angle position.

# Body

Constructed of die cast aluminum which provides superior strength and rigidity. Softened edges adds up to the low profile aesthetic design.

#### **Adjustability**

Lamp housing is controlled with an adjustable yoke that would provide custom aiming; 320° horizontal rotation and 160° vertical rotation.