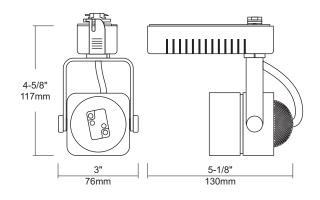

# Body

Constructed of die cast aluminum which provides superior strength and rigidity. Softened edges adds up to the low profile aesthetic design.

## Lamping

Porcelain socket for 12V MR16 lamps, 50 watts max. A high temperature glass shield is included, mounted to front of lamp fixture.

#### **Adjustability**

Lamp housing is controlled with an adjustable yoke that would provide custom aiming; 320° horizontal rotation and 160° vertical rotation.