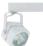

## **Description**

APOLLO is a low voltage die cast aluminum designer fixture for MR16 12V lamps. It provides directional light source for specific aiming and assures a secure lock on the angle position.

## AO1012-WH

APOLLO white track fixture, 12V.