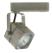

## **Description**

APOLLO is a low voltage die cast aluminum designer fixture for MR16 12V lamps. It provides directional light source for specific aiming and assures a secure lock on the angle position.

## AO1012-BK

APOLLO black track fixture, 12V.

## AO1012-BN

APOLLO brushed nickel track fixture, 12V.